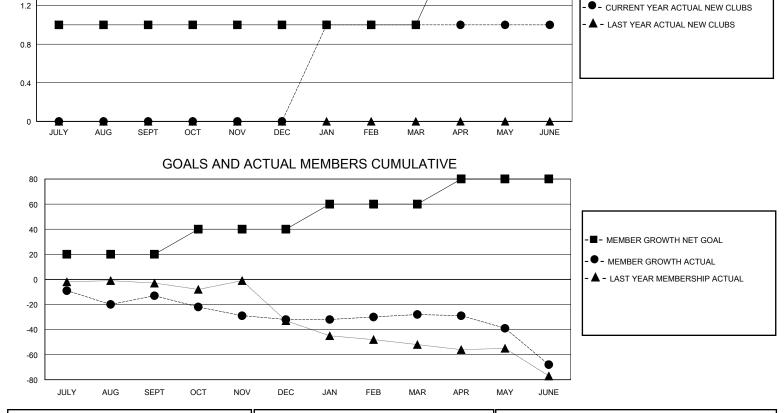

## District 29 L

Results as of: 6/30/2020

- CURRENT YEAR GOALS FOR NEW CLUBS

| GMT:                  |               |           | GMT CA        |                       |                        |                         |                                                    |  |
|-----------------------|---------------|-----------|---------------|-----------------------|------------------------|-------------------------|----------------------------------------------------|--|
|                       | Club          | S         |               | Members               |                        |                         |                                                    |  |
| RESULTS FOR 2019-2020 |               |           |               | RESULTS FOR 2019-2020 |                        |                         |                                                    |  |
| QUARTER               | NEW CLUB GOAL | NEW CLUBS | DROPPED CLUBS | QUARTER MEM           | BER GROWTH NET<br>GOAL | MEMBER GROWTH<br>ACTUAL | DROPPED<br>MEMBERS ACTUAL<br>(including transfers) |  |
| JULY/AUG/SEPT         | 1             | 0         | 0             | JULY/AUG/SEPT         | 20                     | 27                      | 38                                                 |  |
| OCT/NOV/DEC           | 0             | 0         | 0             | OCT/NOV/DEC           | 20                     | 11                      | 30                                                 |  |
| JAN/FEB/MAR           | 0             | 1         | 0             | JAN/FEB/MAR           | 20                     | 58                      | 53                                                 |  |
| APR/MAY/JUNE          | 1             | 0         | 0             | APR/MAY/JUNE          | 20                     | 5                       | 45                                                 |  |
| 2                     | GOALS         | AND ACTUA | L NEW CLUBS C |                       |                        |                         |                                                    |  |
| 1.6                   |               |           |               |                       |                        |                         |                                                    |  |